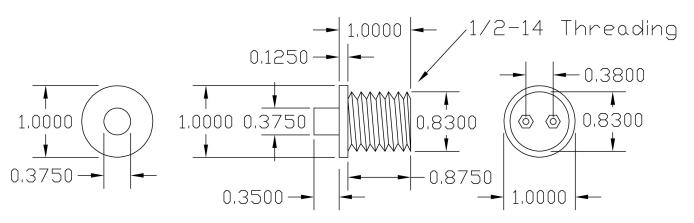

## **DESCRIPTION**

The Phenix springless push button is perfect for industrial environments. Containing no spring to wear out, the Phenix push button switch offers high reliability. The PVC casing fits into a 7/8 in. hole for easy mounting. The button, constructed from Delrin plastic. features an over-center snap action feel. At 280g of operating force, the Phenix springless switch is perfect for use with gloves. A waterproof version with two, 22 gage wires instead of screw terminals is also available.

## **SPECIFICATION**

|                                | No load: min. 10 <sup>9</sup> operations                       |
|--------------------------------|----------------------------------------------------------------|
| Life Expectancy                | Resistive load – 5v; 100mA: min. 2x10 <sup>7</sup> operations  |
|                                | Resistive load – 20v; 500mA: min. 2x10 <sup>7</sup> operations |
| Switched Power(max)            | 10W                                                            |
| Switched Voltage DC(max)       | 200V                                                           |
| Switched Voltage AC, RMS(max)  | 140V                                                           |
| Switched Current DC(max)       | 500mA                                                          |
| Switched Current AC, RMS(max)  | 500mA                                                          |
| Carry Current DC; AC, RMS(max) | 500mA                                                          |
| Operating Temperature          | 0-70°                                                          |
| Button Travel                  | 0.2 in.                                                        |
| Connections                    | 4-40 screw terminals (2)                                       |
| Operating Force                | 280g                                                           |