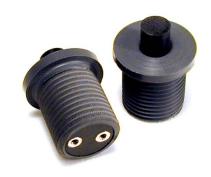

## **DESCRIPTION**

The Phenix springless push button is perfect for industrial environments. Containing no spring to wear out, the Phenix push button switch offers high reliability. The PVC casing fits into a 7/8 in. hole for easy mounting. The button, constructed from Delrin plastic. features an over-center snap action feel. At 280g of operating force, the Phenix springless switch is perfect for use with gloves. A waterproof version with two, 22 gage wires instead of screw terminals is also available.